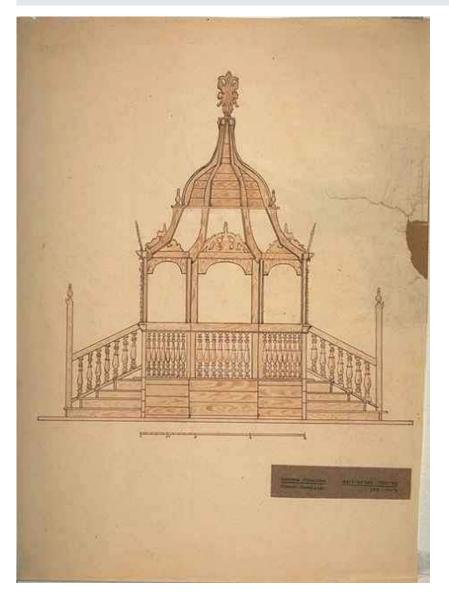

### Fig. 9 Bimah

| Туре        | Drawing                                              | Used as source in: |
|-------------|------------------------------------------------------|--------------------|
| Description | Drawing of Bimah in Kamionka<br>Strumiłowa Synagogue | Synagogue – bimah  |
| Author      | Unknown                                              |                    |
| Archive     |                                                      |                    |
| Signature   |                                                      |                    |
| Copyright   |                                                      |                    |

# Decisions

Synagogue - bimah

Variant: Bimah\_ photo1

Working state: (Argumentation 1)

Reconstruction

Fig. 16 BN\_01\_Kamionka Strumilowa.png

Sources

Fig. 9 Bimah