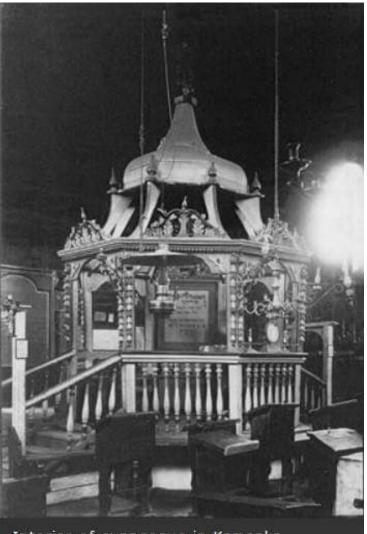

Interior of synagogue in Kamenka Bugskaya, pre-1939

#### Fig. 10 Bimah

| Туре        | Photograph                                           | Used as a |
|-------------|------------------------------------------------------|-----------|
| Description | Photo of Bimah from Kamionka<br>Strumiłowa Synagogue | Synagogu  |
| Author      | Unknown                                              |           |
| Archive     |                                                      |           |
| Signature   |                                                      |           |
| Copyright   |                                                      |           |

#### Used as area image in:

Synagogue – bimah

Fig. 11 Front Facade

| Туре        | Drawing                                          |
|-------------|--------------------------------------------------|
| Description | Front Facade of Kamionka<br>Strumiłowa Synagogue |
| Author      | Unknown                                          |
| Archive     |                                                  |
| Signature   |                                                  |