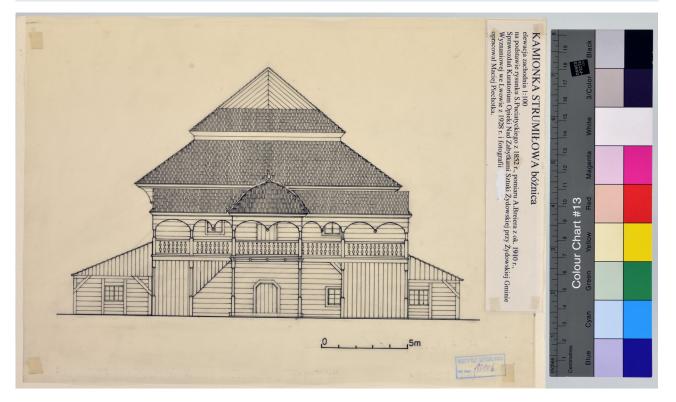

#### Fig. 5 Western Facade

- DescriptionWestern facade based on a<br/>drawing by S. Puciatycki from<br/>1852, Breier's measurement<br/>from 1910, reports of the Board<br/>of Trustees for the Care of<br/>Jewish Art Monuments at the<br/>Jewish Religious Community in<br/>Lviv from 1928 and a<br/>photograph prepared by Maciej<br/>PiechotkaAuthorMaciej PiechotkaArchiveIS PANSignatureIS PAN\_RP13106

  - **Copyright** EDUCATIONAL USE PERMITTED