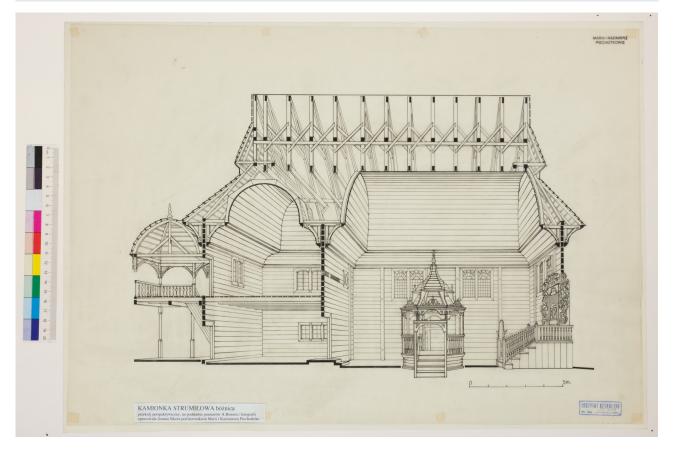

Fig. 4 Longitudinal Section

- **Description** longitudinal section, scale 1:100, based on measurements by A. Breier from around 1910, elaborated by Joanna Sikora
  - Author Joanna Sikora
  - Archive IS PAN
  - Signature IS PAN\_RP13105
  - Copyright EDUCATIONAL USE PERMITTED

#### Fig. 13 Longitudinal Section

| Туре        | Drawing carried out                                         |
|-------------|-------------------------------------------------------------|
| Description | Longitudinal Section of<br>Kamionka Strumiłowa<br>Synagogue |
| Author      | Unknown                                                     |
| Archive     | Jewish Centre                                               |
| Signature   |                                                             |
| Copyright   |                                                             |