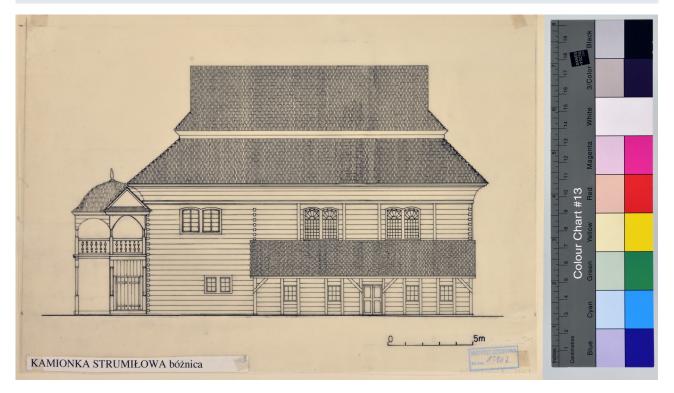

#### Fig. 6 Southern Facade

| Type    | Drawing | carried out |
|---------|---------|-------------|
| i y p c | Drawing | curricu out |

Description KAMIONKA STRUMIŁOWA synagogue

#### Author

- Archive IS PAN
- Signature IS PAN\_RP13107
- **Copyright** EDUCATIONAL USE PERMITTED

Fig. 7 Plan of 0 Floor

| Туре        | Drawing carried out  |
|-------------|----------------------|
| Description | Plan of the 0 floor. |
| Author      |                      |