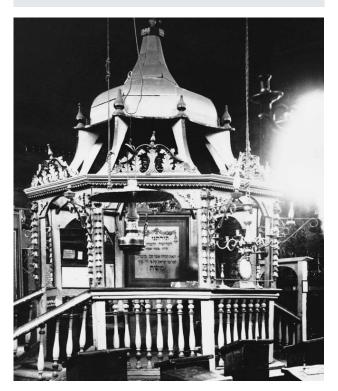

#### Fig. 10 Bimah

| Туре        | Photograph                                           | Used as a |
|-------------|------------------------------------------------------|-----------|
| Description | Photo of Bimah from Kamionka<br>Strumiłowa Synagogue | Synagogu  |
| Author      | Unknown                                              |           |
| Archive     |                                                      |           |
| Signature   |                                                      |           |
| Copyright   |                                                      |           |

#### Used as area image in:

Synagogue – bimah

Fig. 11 Front Facade

| Туре        | Drawing                                          |
|-------------|--------------------------------------------------|
| Description | Front Facade of Kamionka<br>Strumiłowa Synagogue |
| Author      | Unknown                                          |
| Archive     |                                                  |
| Signature   |                                                  |