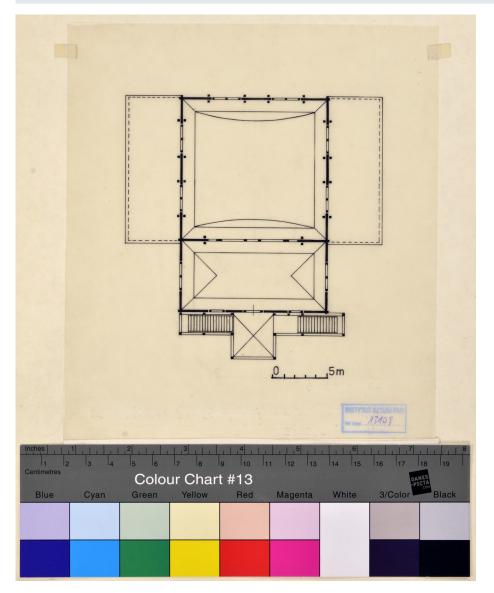

- Archive IS PAN
- Signature IS PAN\_RP13108
- Copyright EDUCATIONAL USE PERMITTED

Fig. 8 Plan of the ceiling

| Туре        | Drawing carried out                                |  |
|-------------|----------------------------------------------------|--|
| Description | KAMIONKA STRUMIŁOWA synagogue. Plan of the ceiling |  |
| Author      |                                                    |  |
| Archive     | IS PAN                                             |  |
| Signature   | IS PAN_RP13109                                     |  |
| Copyright   | EDUCATIONAL USE PERMITTED                          |  |
|             |                                                    |  |