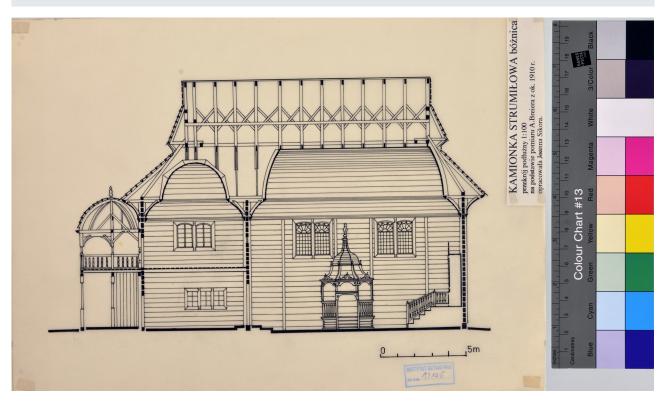

- Description KAMIONKA STRUMIŁOWA synagogue. perspective crosssection on the basis of A. Breier's measurements and photographs prepared by Joanna Sikora under the supervision of Maria and Kazimierz Piechotka
  - Author Joanna Sikora
  - Archive IS PAN
  - Signature IS PAN\_RP12712
  - Copyright EDUCATIONAL USE PERMITTED