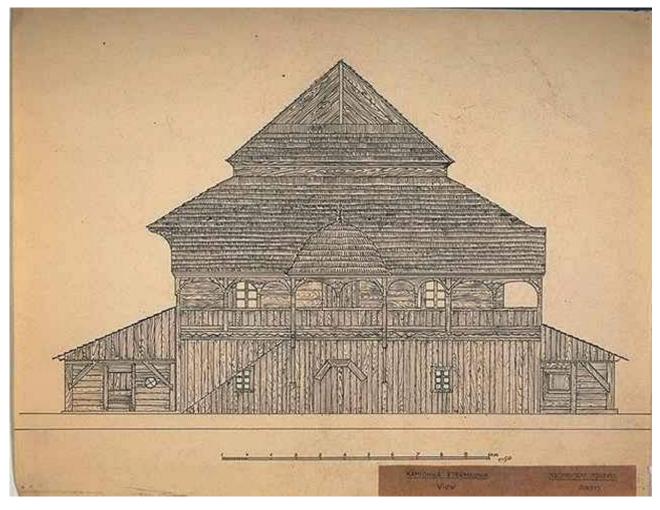

#### Fig. 6 Southern Facade

| Type    | Drawing | carried out |
|---------|---------|-------------|
| i y p c | Drawing | curricu out |

Description KAMIONKA STRUMIŁOWA synagogue

#### Author

- Archive IS PAN
- Signature IS PAN\_RP13107
- **Copyright** EDUCATIONAL USE PERMITTED

Fig. 7 Plan of 0 Floor

| Туре        | Drawing carried out  |
|-------------|----------------------|
| Description | Plan of the 0 floor. |
| Author      |                      |