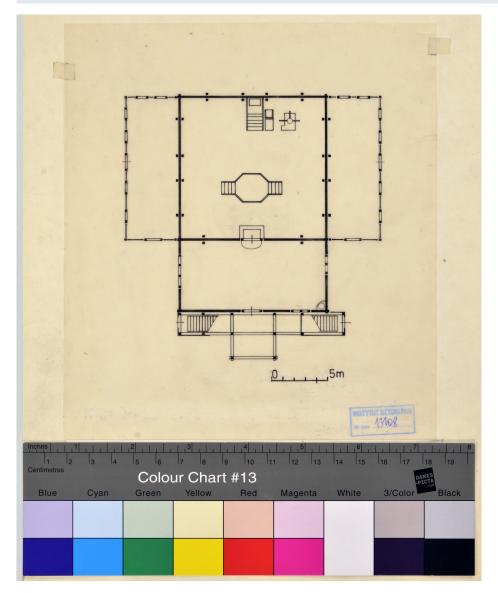

#### Author

- Archive IS PAN
- Signature IS PAN\_RP13107
- **Copyright** EDUCATIONAL USE PERMITTED

Fig. 7 Plan of 0 Floor

| Туре        | Drawing carried out  |
|-------------|----------------------|
| Description | Plan of the 0 floor. |
| Author      |                      |

- Archive IS PAN
- Signature IS PAN\_RP13108
- Copyright EDUCATIONAL USE PERMITTED

Fig. 8 Plan of the ceiling

| Туре        | Drawing carried out                                |  |
|-------------|----------------------------------------------------|--|
| Description | KAMIONKA STRUMIŁOWA synagogue. Plan of the ceiling |  |
| Author      |                                                    |  |
| Archive     | IS PAN                                             |  |
| Signature   | IS PAN_RP13109                                     |  |
| Copyright   | EDUCATIONAL USE PERMITTED                          |  |
|             |                                                    |  |