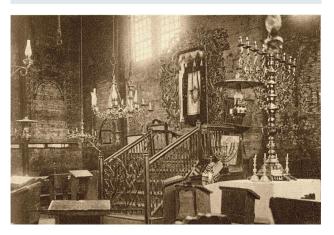

Interior of synagogue in Kamenka Bugskaya, pre-1939

#### Fig. 10 Bimah

| Туре        | Photograph                                           | Used as a |
|-------------|------------------------------------------------------|-----------|
| Description | Photo of Bimah from Kamionka<br>Strumiłowa Synagogue | Synagogu  |
| Author      | Unknown                                              |           |
| Archive     |                                                      |           |
| Signature   |                                                      |           |
| Copyright   |                                                      |           |

#### Used as area image in:

Synagogue – bimah

Fig. 11 Front Facade

| Туре        | Drawing                                          |
|-------------|--------------------------------------------------|
| Description | Front Facade of Kamionka<br>Strumiłowa Synagogue |
| Author      | Unknown                                          |
| Archive     |                                                  |
| Signature   |                                                  |