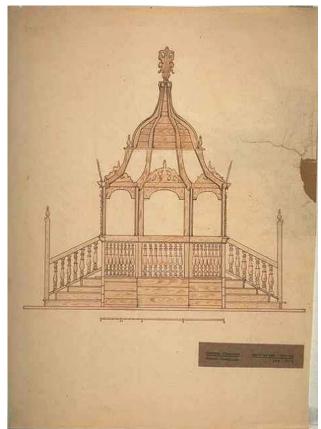

### Fig. 9 Bimah

| Туре        | Drawing                                              | Used as source in: |
|-------------|------------------------------------------------------|--------------------|
| Description | Drawing of Bimah in Kamionka<br>Strumiłowa Synagogue | Synagogue – bimah  |
| Author      | Unknown                                              |                    |
| Archive     |                                                      |                    |
| Signature   |                                                      |                    |
| Copyright   |                                                      |                    |