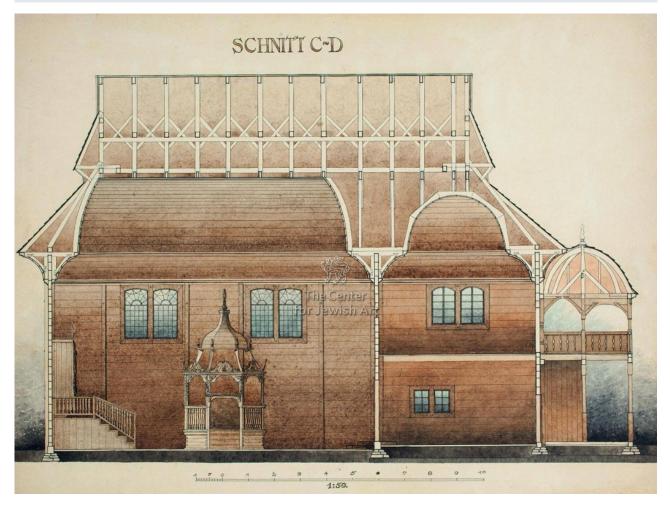

Fig. 2 Cross-Section

- Description cross-section with view of the eastern wall, scale 1:100, based on measurements by A. Breier from around 1910 and photographs, prepared by Joanna Sikora
  - Author Joanna Sikora
  - Archive IS PAN
  - Signature IS PAN\_RP13103
  - Copyright EDUCATIONAL USE PERMITTED

|                                                                                                                                                                                                                                                                                                                                                                                                                                                                                                                                                                                                                                                                                                                                                                                                                                                                                                                                                                                                                                                                                                                                                                                                                                                                                                                                                                                                                                                                                                                                                                                                                                                                                                                                                                                                                                                                                                                                                                                                                                                                                                                                | KAMIONKA STRUMIŁOWA bóżnica   przekrój poprzeczny przez sień i babiniec 1:100   na podstawie pomianu A.Breien z ok 1910 r.                                                                                                                                                                                                                                                                                                                                                                                                                                                                                                                                                                                                                                                                                                                                                                                                                                                                                                                                                                                                                                                                                                                                                                                                                                                                                                                                                                                                                                                                                                                                                                                                                                                                                                                                                                                                                                                                                                                                                                                                    |
|--------------------------------------------------------------------------------------------------------------------------------------------------------------------------------------------------------------------------------------------------------------------------------------------------------------------------------------------------------------------------------------------------------------------------------------------------------------------------------------------------------------------------------------------------------------------------------------------------------------------------------------------------------------------------------------------------------------------------------------------------------------------------------------------------------------------------------------------------------------------------------------------------------------------------------------------------------------------------------------------------------------------------------------------------------------------------------------------------------------------------------------------------------------------------------------------------------------------------------------------------------------------------------------------------------------------------------------------------------------------------------------------------------------------------------------------------------------------------------------------------------------------------------------------------------------------------------------------------------------------------------------------------------------------------------------------------------------------------------------------------------------------------------------------------------------------------------------------------------------------------------------------------------------------------------------------------------------------------------------------------------------------------------------------------------------------------------------------------------------------------------|-------------------------------------------------------------------------------------------------------------------------------------------------------------------------------------------------------------------------------------------------------------------------------------------------------------------------------------------------------------------------------------------------------------------------------------------------------------------------------------------------------------------------------------------------------------------------------------------------------------------------------------------------------------------------------------------------------------------------------------------------------------------------------------------------------------------------------------------------------------------------------------------------------------------------------------------------------------------------------------------------------------------------------------------------------------------------------------------------------------------------------------------------------------------------------------------------------------------------------------------------------------------------------------------------------------------------------------------------------------------------------------------------------------------------------------------------------------------------------------------------------------------------------------------------------------------------------------------------------------------------------------------------------------------------------------------------------------------------------------------------------------------------------------------------------------------------------------------------------------------------------------------------------------------------------------------------------------------------------------------------------------------------------------------------------------------------------------------------------------------------------|
|                                                                                                                                                                                                                                                                                                                                                                                                                                                                                                                                                                                                                                                                                                                                                                                                                                                                                                                                                                                                                                                                                                                                                                                                                                                                                                                                                                                                                                                                                                                                                                                                                                                                                                                                                                                                                                                                                                                                                                                                                                                                                                                                | Vellow<br>Vellow                                                                                                                                                                                                                                                                                                                                                                                                                                                                                                                                                                                                                                                                                                                                                                                                                                                                                                                                                                                                                                                                                                                                                                                                                                                                                                                                                                                                                                                                                                                                                                                                                                                                                                                                                                                                                                                                                                                                                                                                                                                                                                              |
| Den son and so | Increase in the international sector of the international |

Fig. 3 Cross-section through the entrance hall and the women's room

- Description Cross-section through the entrance hall and the women's room, scale 1:100, based on measurements by A. Breier from around 1910, elaborated by Joanna Sikora
  - Author Joanna Sikora
  - Archive IS PAN
  - Signature IS\_PAN\_RP13104
  - **Copyright** IN COPYRIGHT EDUCATIONAL USE PERMITTED