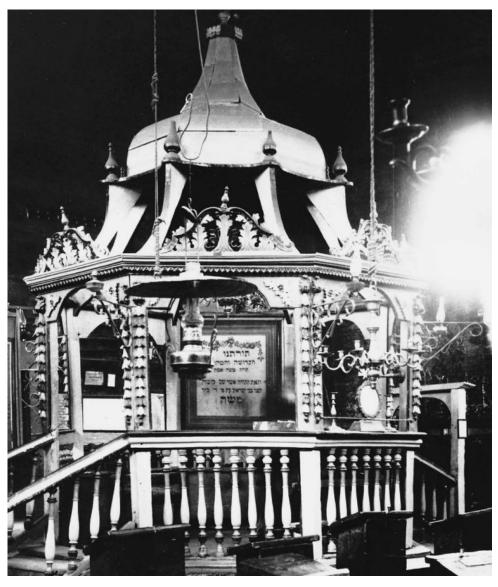

# Decisions

Synagogue - bimah

Variant: Bimah\_ photo1

Working state: (Argumentation 1)

Reconstruction

Fig. 16 BN\_01\_Kamionka Strumilowa.png

Sources

Fig. 9 Bimah

# Final renderings

Fig. 16 BN\_01\_Kamionka Strumilowa.png