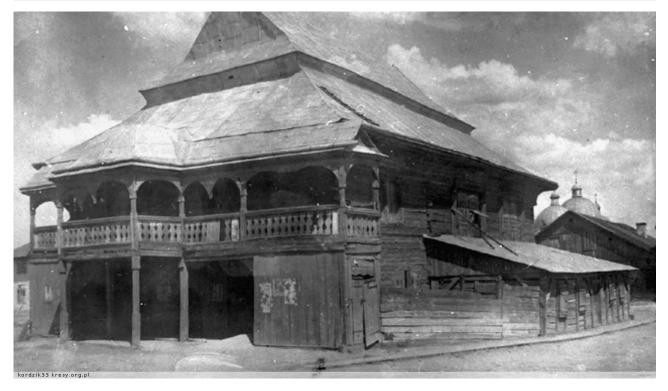

Fig. 14 South-west View

Туре

| Description | South-west View of Kamionka<br>Strumiłowa Synagogue from<br>1913 |
|-------------|------------------------------------------------------------------|
| Author      | Unknown                                                          |
| Archive     |                                                                  |
| Signature   |                                                                  |
| Copyright   |                                                                  |
|             |                                                                  |