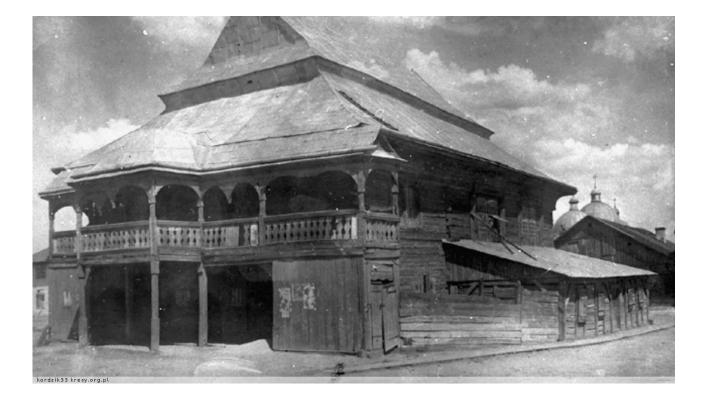

Fig. 14 South-west View

Туре

| Description | South-west View of Kamionka<br>Strumiłowa Synagogue from<br>1913 |
|-------------|------------------------------------------------------------------|
| Author      | Unknown                                                          |
| Archive     |                                                                  |
| Signature   |                                                                  |
| Copyright   |                                                                  |
|             |                                                                  |