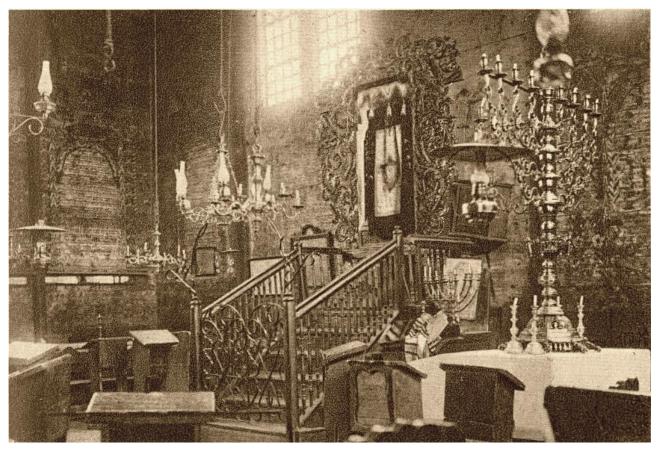

Interior of synagogue in Kamenka Bugskaya, pre-1939

Fig. 15 Aron-ha kodesh of Kamionka Strumilowa Synagogue

#### Туре

| Description | Viewe of interior and Aron-ha |
|-------------|-------------------------------|
|             | kodesh of Kamionka Strumilowa |
|             | Synagogue                     |
|             |                               |

- Author Unknown
- Archive Przewodnik po województwie tarnopolskim
- Signature
- Copyright

Fig. 18 aron-ha kodesh

| Туре        |  |
|-------------|--|
| Description |  |
| Author      |  |
| Archive     |  |
| Signature   |  |
| Copyright   |  |